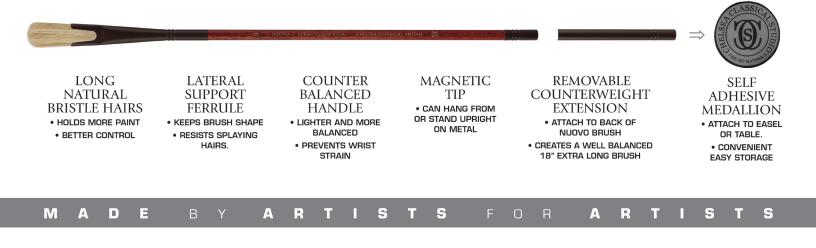

## CCS REMOVABLE COUNTERWEIGHT EXTENSION Attach to back of CCS NUOVO BRUSH:

Makes the brush feel weightless and balanced when held near CCS logo on wood handle Creates a well balanced 18" extra long brush Magnetic tip allows brush to hang from or stand upright on metal for convenience and easy storage