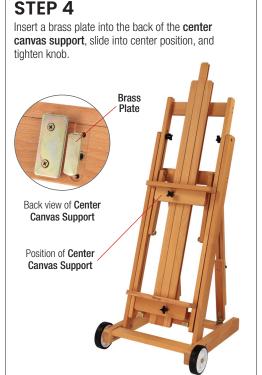

- Adjusts to any angle from flat to vertical
- Integrated mast holds canvas up to 71" high
- Weighs 22 lbs. with two oversized wheels



## **Parts & Hardware**

Carefully check contents of box to ensure no parts are missing.







Brass Plate x 3

**Bottom Canvas Support** 

Wheel x 2

## **Assembly Details**

Carefully review all steps before proceeding.





## STEP 3

Insert a brass plate into the holes on the back of the bottom canvas support then slide onto the mast assembly from the top, sliding to the bottom, then tighten in place using the front knob.

Brass Plate

Brass Plate

Position of Bottom Canvas Support





bracket holders located near the bottom of the easel.