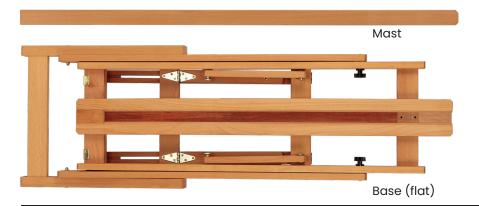

- Adjusts to any angle from flat to vertical
- Integrated mast holds canvas up to 71" high
- Weighs 22 lbs. with two oversized wheels