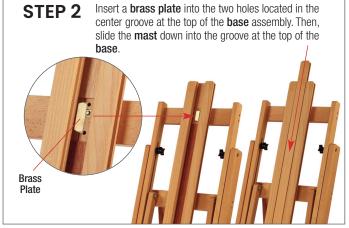

- Adjusts to any angle from flat to vertical
- Integrated mast holds canvas up to 71" high
- Weighs 22 lbs. with two oversized wheels



## **Parts & Hardware**

Carefully check contents of box to ensure no parts are missing.







Brass Plate x 3

**Bottom Canvas Support** 

Wheel x 2

## **Assembly Details**

Carefully review all steps before proceeding.





## STEP 3

Insert a brass plate into the holes on the back of the bottom canvas support then slide onto the mast assembly from the top, sliding to the bottom, then tighten in place using the front knob.

Brass Plate

Brass Plate

Position of Bottom Canvas Support





bracket holders located near the bottom of the easel.