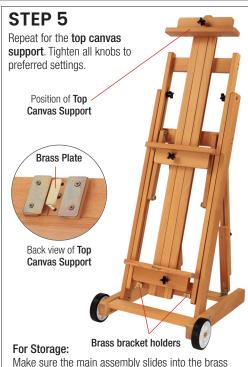

## **Assembly Details**

Carefully review all steps before proceeding.

Brass Plate

Brass Plate

Position of Bottom Canvas Support

bracket holders located near the bottom of the easel.