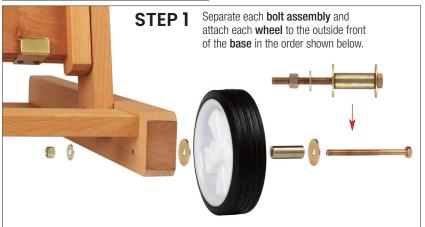

- Adjusts to any angle from flat to vertical
- Integrated mast holds canvas up to 71" high
- Weighs 22 lbs. with two oversized wheels



## **Parts & Hardware**

Carefully check contents of box to ensure no parts are missing.







Brass Plate x 3

**Bottom Canvas Support** 

Wheel x 2

## **Assembly Details**

Carefully review all steps before proceeding.





## STEP 3

Insert a brass plate into the holes on the back of the bottom canvas support then slide onto the mast assembly from the top, sliding to the bottom, then tighten in place using the front knob.

Brass Plate

Brass Plate

Position of Bottom Canvas Support





bracket holders located near the bottom of the easel.