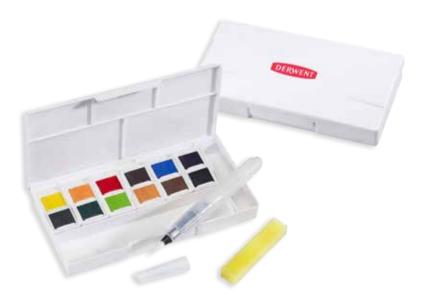

## Inktense Paint Pan Travel Set

Colour fixed once dry • Vibrant, intense colour • Suitable for fabric

|          |                       | LF | ٧ |
|----------|-----------------------|----|---|
|          | I Sun Yellow          | 8  | ٧ |
|          | 2 Mango               | 8  | ٧ |
| · (1837) | 3 Poppy Red           | 8  | ٧ |
|          | 4 Dark Plum           | 8  | ٧ |
|          | 5 Mid Ultramarine     | 8  | ٧ |
| W        | 6 Bright Blue         | 8  | ٧ |
| 300      | 7 Racing Green        | 8  | ٧ |
|          | 8 Teal Green          | 8  | ٧ |
|          | 9 Kiwi                | 8  | ٧ |
| N. T.    | 10 Burnt Yellow Ochre | 8  | ٧ |
| ALC:     | II Natural Brown      | 8  | ٧ |
| 183      | 12 Ink Black          | 8  | ٧ |

Please note that the contents may be substituted at any time with a product equal or superior to that specified.

LF – Lightfastness rating (6 – GOOD, 7 – VERY GOOD, 8 – EXCELLENT), V – Vegan-friendly.

Derwent uses the Blue Wool test (ISO 105) to evaluate lightfastness. Lightfastness refers to the chemical stability of a pigment under long exposure to light. A scale of 1-8 is obtained, with values of 6 or higher being considered to be highly lightfast and, under museum conditions, will not fade for 100+ years.