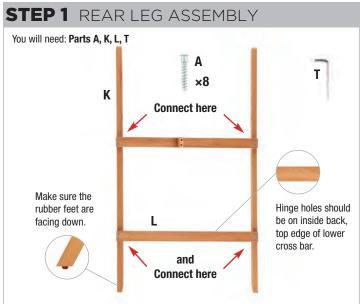

- K Rear legs (left and right) ×2
- L Rear leg cross bars (upper, lower) ×2
- M Folding shelf with hinges attached ×1
- N Canvas frame sides (left, right) ×2
- Canvas frame crossbars (upper, lower) ×2
- P Center mast ×1
- Q Top canvas holder mast ×1
- R Bottom canvas holder mast ×1
- S Back support bar ×1
- T Allen/hex key

Phillips head screwdriver will also be needed.

A D D D E E T T T T

Carefully check the contents of the box to ensure all parts are included. Be sure to read through and understand all steps before beginning.

## **Assembly Instructions**