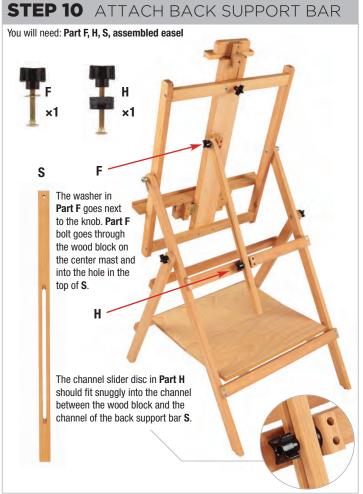

rass pressure plate ×1
- F Knob, washer and 2 1/4" bolt ×3
- G Knob with attached bolt ×1
- H Knob, channel slider and 2 1/4" bolt ×1
- I Front legs (left and right) ×2
- J Front leg cross bars (upper, lower) ×2

- K Rear legs (left and right) ×2
- L Rear leg cross bars (upper, lower) ×2
- M Folding shelf with hinges attached ×1
- N Canvas frame sides (left, right) ×2
- Canvas frame crossbars (upper, lower) ×2
- P Center mast ×1
- Q Top canvas holder mast ×1
- R Bottom canvas holder mast ×1
- S Back support bar ×1
- T Allen/hex key

Phillips head screwdriver will also be needed.

A D D D E E T T T T

Carefully check the contents of the box to ensure all parts are included. Be sure to read through and understand all steps before beginning.



## **Assembly Instructions**