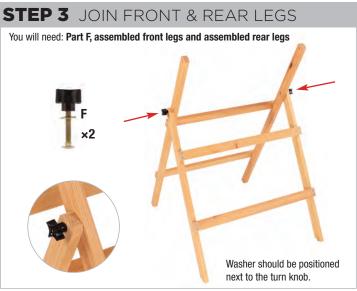

## **Hardware & Parts**

- A 11/2" Allen/Hex Screws ×20
- B 11/8" Allen/Hex Screws ×4
- C 1/2" wood screw ×12
- D Pivot handle, washer and bolt ×2
- E Brass pressure plate ×1
- F Knob, washer and 2 1/4" bolt ×3
- G Knob with attached bolt ×1
- H Knob, channel slider and 2 1/4" bolt ×1
- I Front legs (left and right) ×2
- J Front leg cross bars (upper, lower) ×2

- K Rear legs (left and right) ×2
- L Rear leg cross bars (upper, lower) ×2
- M Folding shelf with hinges attached ×1
- N Canvas frame sides (left, right) ×2
- Canvas frame crossbars (upper, lower) ×2
- P Center mast ×1
- Q Top canvas holder mast ×1
- R Bottom canvas holder mast ×1
- S Back support bar ×1
- T Allen/hex key