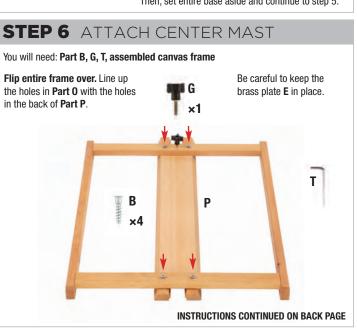

## **Hardware & Parts**

- A 11/2" Allen/Hex Screws ×20
- B 11/8" Allen/Hex Screws ×4
- C 1/2" wood screw ×12
- D Pivot handle, washer and bolt ×2
- E Brass pressure plate ×1
- F Knob, washer and 2 1/4" bolt ×3
- G Knob with attached bolt ×1
- H Knob, channel slider and 2 1/4" bolt ×1
- I Front legs (left and right) ×2
- J Front leg cross bars (upper, lower) ×2

- K Rear legs (left and right) ×2
- L Rear leg cross bars (upper, lower) ×2
- M Folding shelf with hinges attached ×1
- N Canvas frame sides (left, right) ×2
- Canvas frame crossbars (upper, lower) ×2
- P Center mast ×1
- Q Top canvas holder mast ×1
- R Bottom canvas holder mast ×1
- S Back support bar ×1
- T Allen/hex key