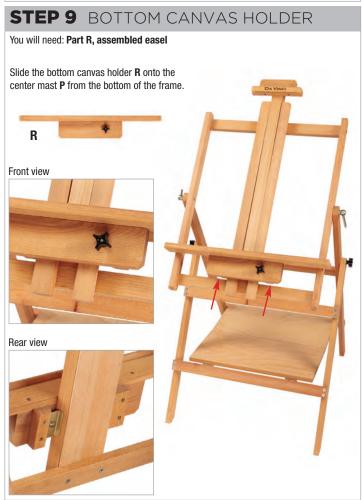

Brass pressure plate ×1
- F Knob, washer and 2 1/4" bolt ×3
- G Knob with attached bolt ×1
- H Knob, channel slider and 2 1/4" bolt ×1
- I Front legs (left and right) ×2
- J Front leg cross bars (upper, lower) ×2

- K Rear legs (left and right) ×2
- L Rear leg cross bars (upper, lower) ×2
- M Folding shelf with hinges attached ×1
- N Canvas frame sides (left, right) ×2
- Canvas frame crossbars (upper, lower) ×2
- P Center mast ×1
- Q Top canvas holder mast ×1
- R Bottom canvas holder mast ×1
- S Back support bar ×1
- T Allen/hex key

Phillips head screwdriver will also be needed.

A D D D E E T T T T

Carefully check the contents of the box to ensure all parts are included. Be sure to read through and understand all steps before beginning.



## **Assembly Instructions**