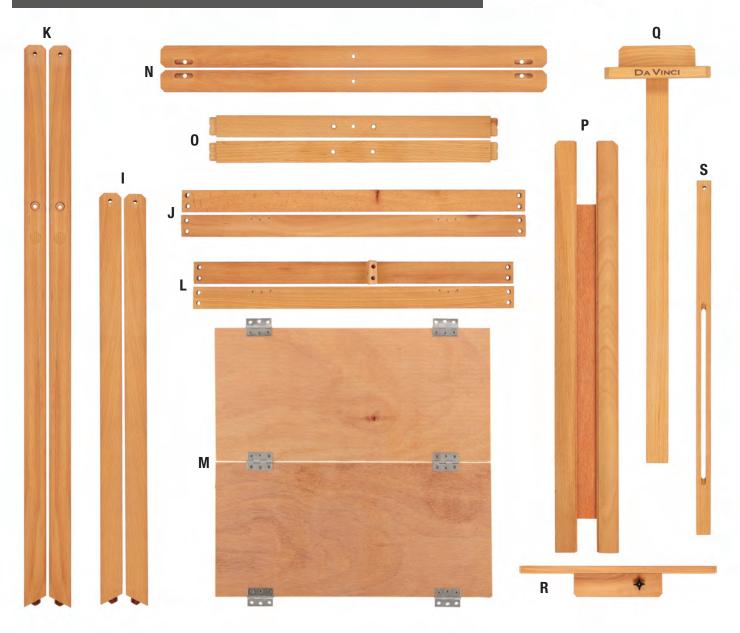

## **Hardware & Parts**

- A 11/2" Allen/Hex Screws ×20
- B 11/8" Allen/Hex Screws ×4
- C 1/2" wood screw ×12
- D Pivot handle, washer and bolt ×2
- E Brass pressure plate ×1
- F Knob, washer and 2 1/4" bolt ×3
- G Knob with attached bolt ×1
- H Knob, channel slider and 2 1/4" bolt ×1
- I Front legs (left and right) ×2
- J Front leg cross bars (upper, lower) ×2

- K Rear legs (left and right) ×2
- L Rear leg cross bars (upper, lower) ×2
- M Folding shelf with hinges attached ×1
- N Canvas frame sides (left, right) ×2
- Canvas frame crossbars (upper, lower) ×2
- P Center mast ×1
- Q Top canvas holder mast ×1
- R Bottom canvas holder mast ×1
- S Back support bar ×1
- T Allen/hex key