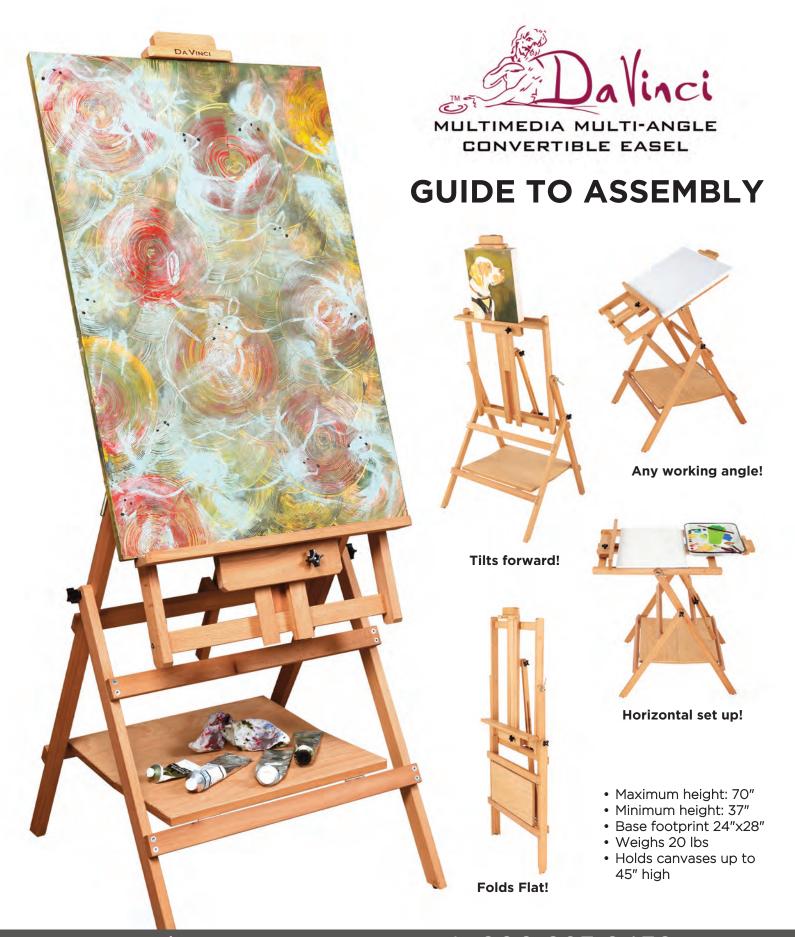

## **Hardware & Parts**

- A 11/2" Allen/Hex Screws ×20
- B 11/8" Allen/Hex Screws ×4
- C 1/2" wood screw ×12
- D Pivot handle, washer and bolt ×2
- E Brass pressure plate ×1
- F Knob, washer and 2 1/4" bolt ×3
- G Knob with attached bolt ×1
- H Knob, channel slider and 2 1/4" bolt ×1
- I Front legs (left and right) ×2
- J Front leg cross bars (upper, lower) ×2

- K Rear legs (left and right) ×2
- L Rear leg cross bars (upper, lower) ×2
- M Folding shelf with hinges attached ×1
- N Canvas frame sides (left, right) ×2
- Canvas frame crossbars (upper, lower) ×2
- P Center mast ×1
- Q Top canvas holder mast ×1
- R Bottom canvas holder mast ×1
- S Back support bar ×1
- T Allen/hex key

Phillips head screwdriver will also be needed.

A D D D E E T T T T

Carefully check the contents of the bo