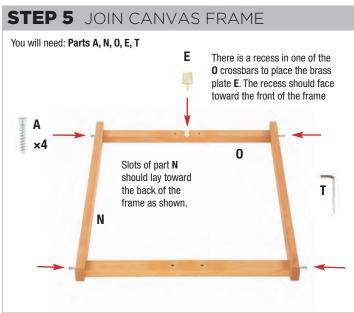

## **Hardware & Parts**

- A 11/2" Allen/Hex Screws ×20
- B 11/8" Allen/Hex Screws ×4
- C 1/2" wood screw ×12
- D Pivot handle, washer and bolt ×2
- E Brass pressure plate ×1
- F Knob, washer and 2 1/4" bolt ×3
- G Knob with attached bolt ×1
- H Knob, channel slider and 2 1/4" bolt ×1
- I Front legs (left and right) ×2
- J Front leg cross bars (upper, lower) ×2

- K Rear legs (left and right) ×2
- L Rear leg cross bars (upper, lower) ×2
- M Folding shelf with hinges attached ×1
- N Canvas frame sides (left, right) ×2
- Canvas frame crossbars (upper, lower) ×2
- P Center mast ×1
- Q Top canvas holder mast ×1
- R Bottom canvas holder mast ×1
- S Back support bar ×1
- T Allen/hex key