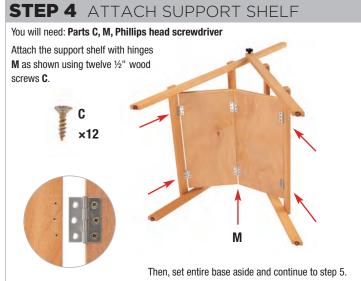

## **Hardware & Parts**

- A 11/2" Allen/Hex Screws ×20
- B 11/8" Allen/Hex Screws ×4
- C 1/2" wood screw ×12
- D Pivot handle, washer and bolt ×2
- E Brass pressure plate ×1
- F Knob, washer and 2 1/4" bolt ×3
- G Knob with attached bolt ×1
- H Knob, channel slider and 2 1/4" bolt ×1
- I Front legs (left and right) ×2
- J Front leg cross bars (upper, lower) ×2

- K Rear legs (left and right) ×2
- L Rear leg cross bars (upper, lower) ×2
- M Folding shelf with hinges attached ×1
- N Canvas frame sides (left, right) ×2
- Canvas frame crossbars (upper, lower) ×2
- P Center mast ×1
- Q Top canvas holder mast ×1
- R Bottom canvas holder mast ×1
- S Back support bar ×1
- T Allen/hex key