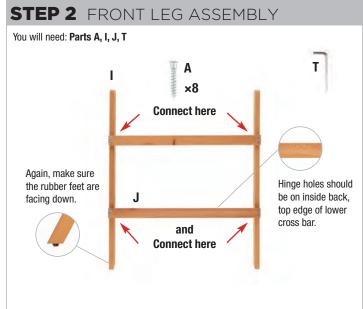

## **Hardware & Parts**

- A 11/2" Allen/Hex Screws ×20
- B 11/8" Allen/Hex Screws ×4
- C 1/2" wood screw ×12
- D Pivot handle, washer and bolt ×2
- E Brass pressure plate ×1
- F Knob, washer and 2 1/4" bolt ×3
- G Knob with attached bolt ×1
- H Knob, channel slider and 2 1/4" bolt ×1
- I Front legs (left and right) ×2
- J Front leg cross bars (upper, lower) ×2

## **Assembly Instructions**