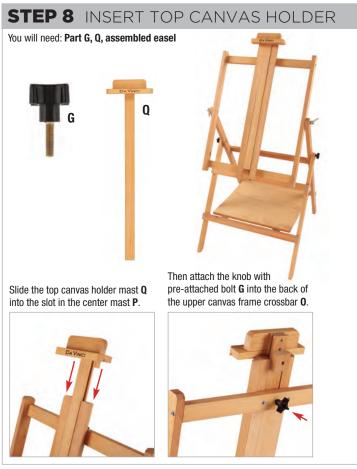

E Brass pressure plate ×1
- F Knob, washer and 2 1/4" bolt ×3
- G Knob with attached bolt ×1
- H Knob, channel slider and 2 1/4" bolt ×1
- I Front legs (left and right) ×2
- J Front leg cross bars (upper, lower) ×2

- K Rear legs (left and right) ×2
- L Rear leg cross bars (upper, lower) ×2
- M Folding shelf with hinges attached ×1
- N Canvas frame sides (left, right) ×2
- Canvas frame crossbars (upper, lower) ×2
- P Center mast ×1
- Q Top canvas holder mast ×1
- R Bottom canvas holder mast ×1
- S Back support bar ×1
- T Allen/hex key

Phillips head screwdriver will also be needed.

A D D D E E T T T T

Carefully check the contents of the box to ensure all parts are included. Be sure to read through and understand all steps before beginning.



## **Assembly Instructions**