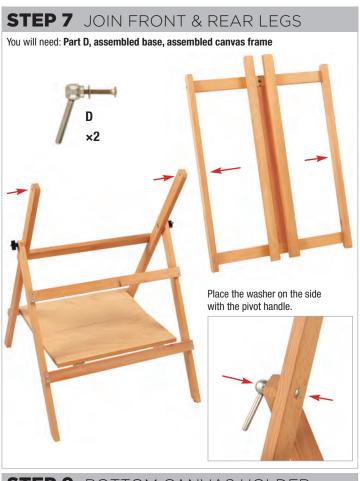

- E Brass pressure plate ×1
- F Knob, washer and 2 1/4" bolt ×3
- G Knob with attached bolt ×1
- H Knob, channel slider and 2 1/4" bolt ×1
- I Front legs (left and right) ×2
- J Front leg cross bars (upper, lower) ×2

- K Rear legs (left and right) ×2
- L Rear leg cross bars (upper, lower) ×2
- M Folding shelf with hinges attached ×1
- N Canvas frame sides (left, right) ×2
- Canvas frame crossbars (upper, lower) ×2
- P Center mast ×1
- Q Top canvas holder mast ×1
- R Bottom canvas holder mast ×1
- S Back support bar ×1
- T Allen/hex key

Phillips head screwdriver will also be needed.

A D D D E E T T T T

Carefully check the contents of the box to ensure all parts are included. Be sure to read through and understand all steps before beginning.



## **Assembly Instructions**