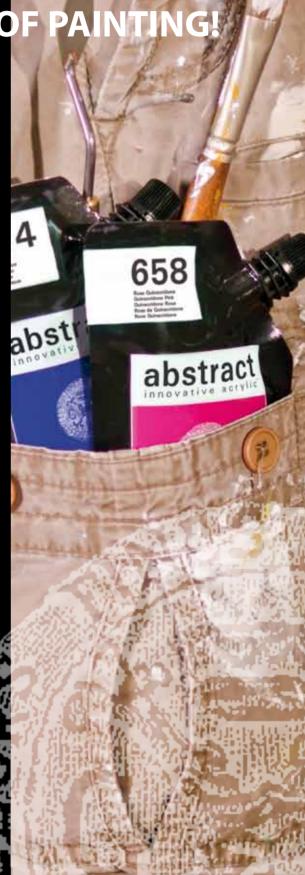

## IMAGINE A WHOLE NEW WAY OF PAINTING!

HEAVY-BODY MULTI-MEDIA ACRYLIC PAINT | HIGH PIGMENT CONCENTRATION | ULTRA-TRANSPARENT, ULTRA-STRONG POUCH | WASTE FREE : USE EVERY LAST BIT OF PAINT | MADE BY SENNELIER , FRANCE

One that comes in a packaging which is innovative, elegant, handy and feels right.

# VATION FRANCE

abstrac

ABSTRACT BY SENNELIER IS A HIGH QUALITY FINE ACRYLIC PAINT MANUFACTURED IN FRANCE AND PACKAGED IN A FLEXIBLE POUCH OFFERING ALL KINDS OF BENEFITS:

As it fits comfortably into your hand it's much easier to use. The pouch is so strong that you can take it with you wherever you go and, unlike a tube, it can stand up to pressure even if you accidentally step on it!