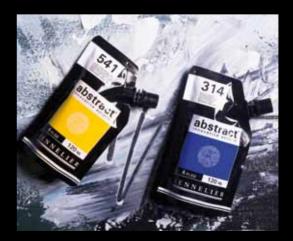

#### SINGLE PIGMENTS

Abstract is composed of 34 single pigment colours among the range's 60 shades.

\*(20 colors)

abse

# VATION FRANCE

abstrac

ABSTRACT BY SENNELIER IS A HIGH QUALITY FINE ACRYLIC PAINT MANUFACTURED IN FRANCE AND PACKAGED IN A FLEXIBLE POUCH OFFERING ALL KINDS OF BENEFITS:

As it fits comfortably into your hand it's much easier to use. The pouch is so strong that you can take it with you wherever you go and, unlike a tube, it can stand up to pressure even if you accidentally step on it!

- The paint is better preserved because air cannot get inside the pouch. You can use the paint completely: there is no waste and no air bubbles which may cause the paint to spill out.
- With abstract, there are no surprises when choosing a colour. There's no difference between the colour you can see from the outside of the pouch and the inside.