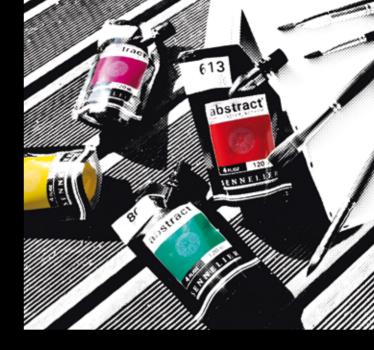

## **#THISISABSTRACT**

658

FL/0Z

abstract

120 MI

NELIER

Sennelier has been a byword for quality among artists since 1887, year when Gustave Sennelier first opened his store as a colour merchant. He then developed extra-large paint tubes for the artist Nicolas de Staël and created the oil pastel for Pablo Picasso. 128 years later, Sennelier is innovating once again by launching the first range of acrylic paints for artists in a brand new style of packaging.

## IMAGINE A WHOLE NEW WAY OF PAINTING!

HEAVY-BODY MULTI-MEDIA ACRYLIC PAINT | HIGH PIGMENT CONCENTRATION | ULTRA-TRANSPARENT, ULTRA-STRONG POUCH | WASTE FREE : USE EVERY LAST BIT OF PAINT | MADE BY SENNELIER , FRANCE

One that comes in a packaging which is innovative, elegant, handy and feels right.

# VATION FRANCE

abstrac

ABSTRACT BY SENNELIER IS A HIGH QUALITY FINE ACRYLIC PAINT MANUFACTURED IN FRANCE AND PACKAGED IN A FLEXIBLE POUCH OFFERING ALL KINDS OF BENEFITS:

As it fits comfortably into your hand it's much easier to use. The pouch is so strong that you can take it with you wherever you go and, unlike a tube, it can stand up to pressure even if you accidentally step on it!