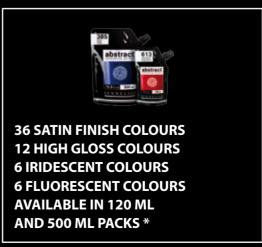

#### SINGLE PIGMENTS

Abstract is composed of 34 single pigment colours among the range's 60 shades.

\*(20 colors)

abse